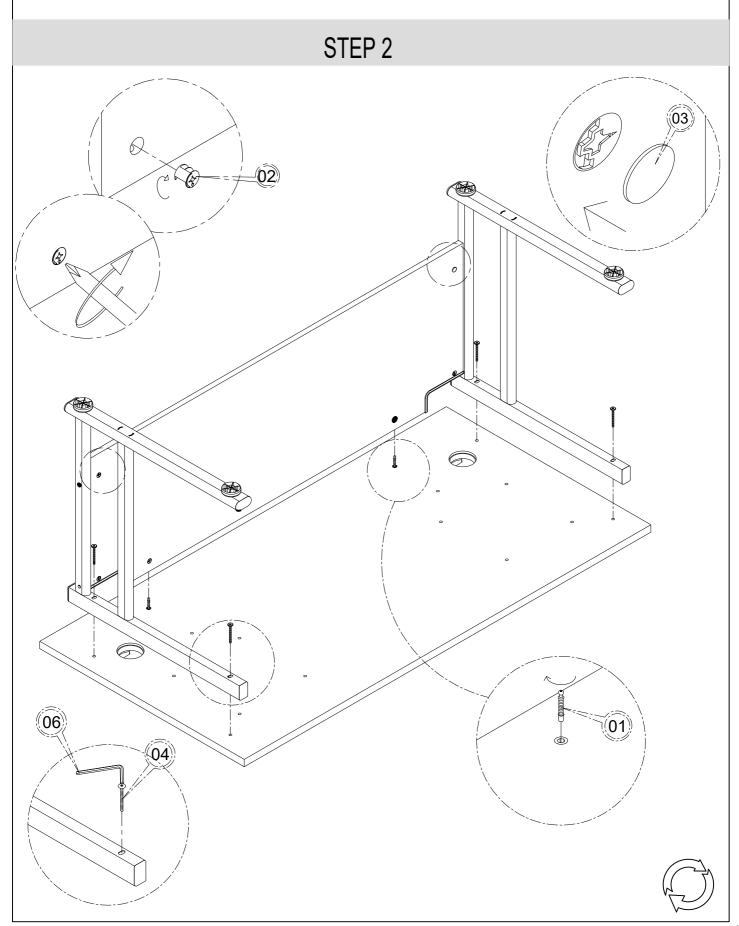

ete should you fully tighten the bolts.
- Regularly check and ensure that all bolts and fittings are tightened properly.

### **COMPONENTS - FIXINGS**



# **COMPONENTS - PARTS**

### PLEASE CHECK YOU HAVE ALL THE PARTS LISTED BELOW

| PLEASE CHECK YOU HAVE ALL THE PARTS LISTED BELOW |  |      |
|--------------------------------------------------|--|------|
| Metal Leg x 2<br>W: 692 - H: 690                 |  |      |
|                                                  |  |      |
|                                                  |  |      |
|                                                  |  |      |
|                                                  |  |      |
|                                                  |  | page |

## **ASSEMBLY INSTRUCTIONS**



# **ASSEMBLY INSTRUCTIONS**