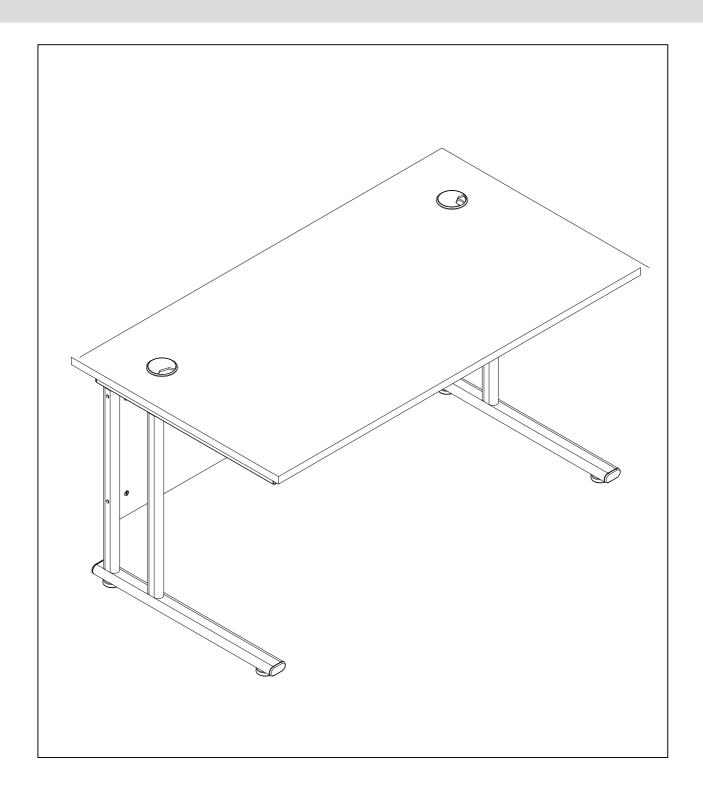

# TWU80CANTLEGPK

ASSEMBLY INSTRUCTIONS - PLEASE KEEP FOR FUTURE REFERENCE

IMPORTANT - PLEASE READ THE INSTRUCTIONS FULLY BEFORE STARTING ASSEMBLY

### PLEASE CHECK YOU HAVE ALL THE PARTS LISTED BELOW

| PLEASE CHECK YOU HAVE ALL THE PARTS LISTED BELOW |  |      |
|--------------------------------------------------|--|------|
| Metal Leg x 2<br>W: 692 - H: 690                 |  |      |
|                                                  |  |      |
|                                                  |  |      |
|                                                  |  |      |
|                                                  |  |      |
|                                                  |  | page |