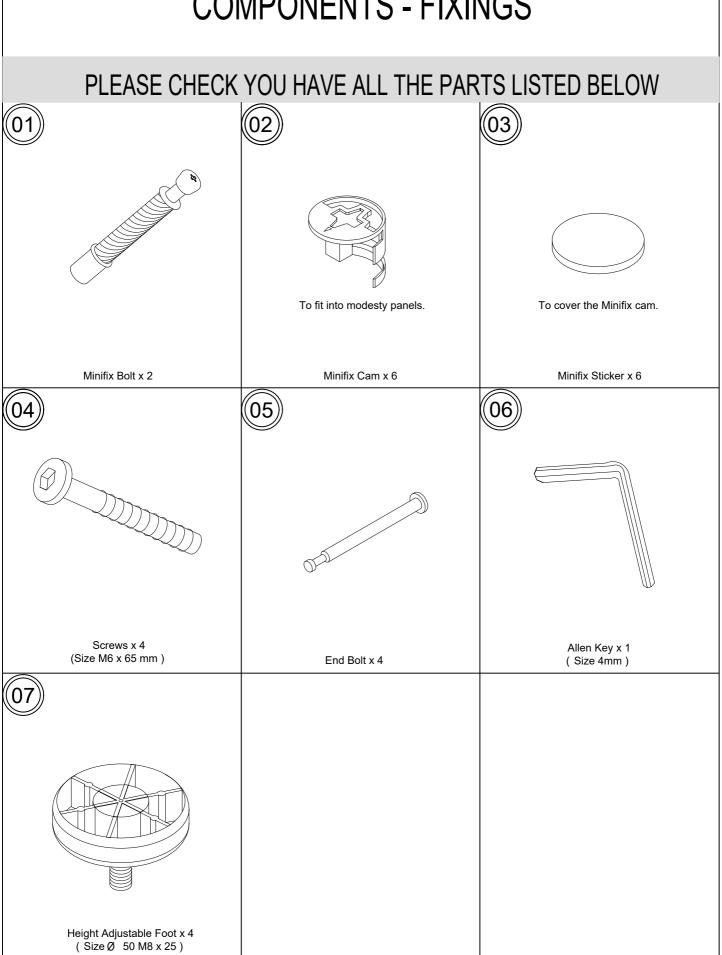

s for inserting screws, as this could damage the unit. Only use the allen key provided, or a hand screwdriver.
- Dispose of all packaging carefully and responsibly.

#### **Care and maintenance**

- Only clean using a damp cloth and mild detergent, do no use bleach or abrasive cleaners.
- From time to time check that there are no loose screws on this unit.
- Do not stand on the unit.
- Do not use this unit as step ladder.
- This product should not be discarded with household waste. Take to your local authority waste disposal centre.

#### **Handy Hints**

- Assemble all parts and bolts loosely during assembly, only once the product is complete should you fully tighten the bolts.
- Regularly check and ensure that all bolts and fittings are tightened properly.

### **COMPONENTS - FIXINGS**



# **COMPONENTS - PARTS**

### PLEASE CHECK YOU HAVE ALL THE PARTS LISTED BELOW

| PLEASE CHECK YOU HAVE ALL THE PARTS LISTED BELOW |  |      |
|--------------------------------------------------|--|------|
| Metal Leg x 2<br>W: 692 - H: 690                 |  |      |
|                                                  |  |      |
|                                                  |  |      |
|                                                  |  |      |
|                                                  |  |      |
|                                                  |  | page |

## **ASSEMBLY INSTRUCTIONS**



# **ASSEMBLY INSTRUCTIONS**