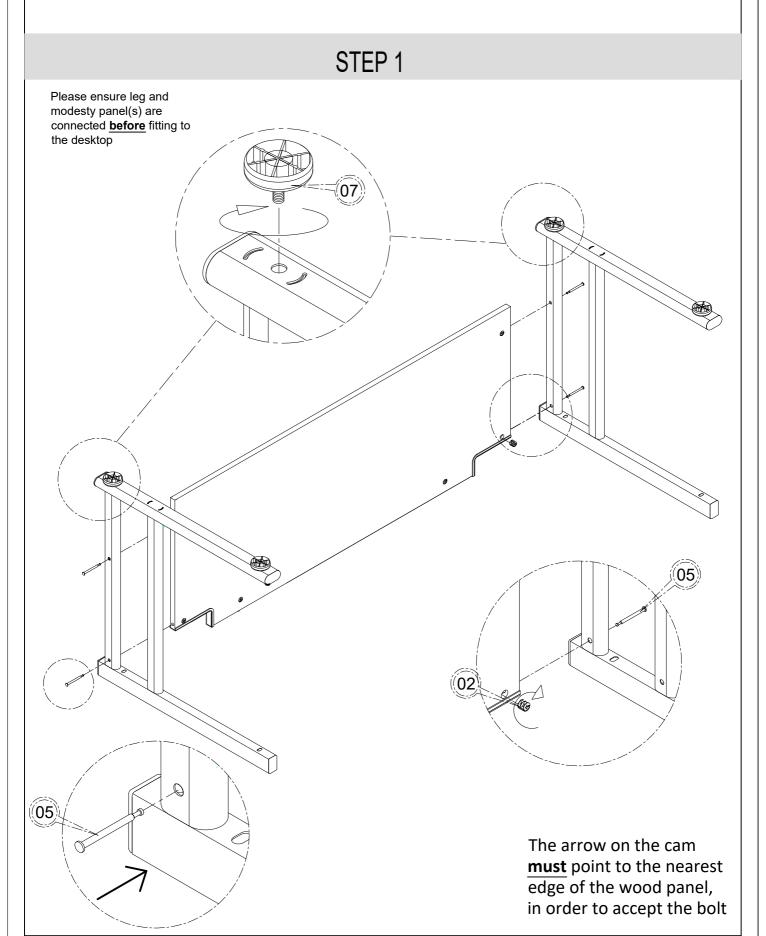

only once the product is complete should you fully tighten the bolts.
- Regularly check and ensure that all bolts and fittings are tightened properly.

### **COMPONENTS - FIXINGS**



# **COMPONENTS - PARTS**

### PLEASE CHECK YOU HAVE ALL THE PARTS LISTED BELOW

| PLEASE CHECK YOU HAVE ALL THE PARTS LISTED BELOW |  |      |
|--------------------------------------------------|--|------|
| Metal Leg x 2<br>W: 692 - H: 690                 |  |      |
|                                                  |  |      |
|                                                  |  |      |
|                                                  |  |      |
|                                                  |  |      |
|                                                  |  | page |

## **ASSEMBLY INSTRUCTIONS**



# **ASSEMBLY INSTRUCTIONS**